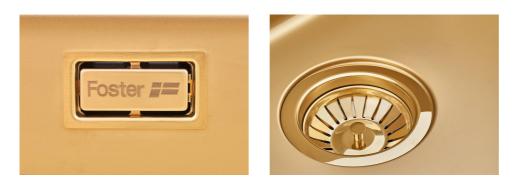

### FEATURES

| Basket 3,5" waste fitting | The drain is equipped with a large 3.5" drain, with the practical basket cap that prevents the discharge of solid parts.                                                                                                                                                                                                                     |
|---------------------------|----------------------------------------------------------------------------------------------------------------------------------------------------------------------------------------------------------------------------------------------------------------------------------------------------------------------------------------------|
| Gold                      | The Gold finish is obtained by treating the steel with a physical process called PVD (Physical Vacuum Deposition) which deposits particles of noble metals on the surface. The result is a unique and refined aesthetic effect, and an improvement in the mechanical properties of the steel that is more resistant to shocks and scratches. |
| High thickness            | 1mm thick steel. A significant thickness, which guarantees the maximum sturdiness and durability.                                                                                                                                                                                                                                            |
| Perimetral overflow       | The overflow is always a security on the Foster sinks that prevents the overflow of water in case of oversights. The perimeter drain solution improves aesthetics thanks to its square and essential shape.                                                                                                                                  |
| Small radius              | Bowls with squared shapes with a modern design and an increased capacity, for a minimal aesthetics connected with an extreme practicity.                                                                                                                                                                                                     |