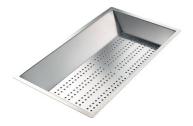

Stainless steel perforated tray 8151 000 \* only in combination with the accessory 8644 101

Stainless steel plate rack 8100 201