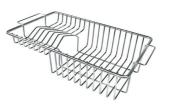

#### **OPTIONAL ACCESSORIES**

**Cestello inox** 8612 000

Glass chopping board 8631 300

HDPE Chopping board 8657 001

HPDE Twin chopping board 8644 101

Stainless steel plate rack 8100 303 \* only in combination with the accessory 8644 101

Stainless steel plate rack only usable in combination with the accessories 8644 003 8100 154

White basket 8612 100

White bowl 8153 100

Graters kit with ring-holder and food collection tray 8159 101

\* only in combination with the accessory 8644 101