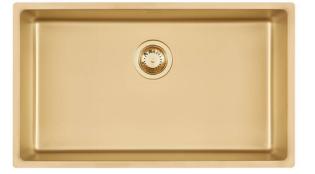

### **SMOKEY 710 GOLD**

Kitchen Sinks Code: 1157 859

### DETAILS

| Coloring               | Gold                                                            |
|------------------------|-----------------------------------------------------------------|
| Edge/Installation Type | Undermount                                                      |
| Finish                 | PVD                                                             |
| Material               | AISI 304 stainless steel                                        |
| Texture                | Fumé                                                            |
| Base                   | 80 cm                                                           |
| Dimensions             | 750 x 440 mm                                                    |
| Standard fittings      | Fixing hooks, gasket, drain, overflow and siphon, boxed packing |
| Mixer holes            | No standard holes                                               |