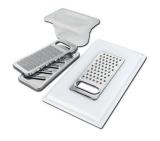

Stainless steel plate rack only usable in combination with the accessories 8644 003 8100 154

White basket 8612 100

White bowl 8153 100

Graters kit with ring-holder and food collection tray 8159 101

\* only in combination with the accessory 8644 101