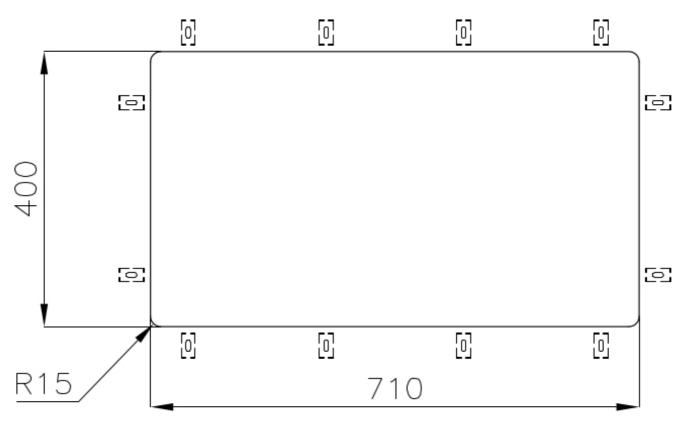

|
| Perimetral overflow       | The overflow is always a security on the Foster sinks that prevents the overflow of water in case of oversights. The perimeter drain solution improves aesthetics thanks to its square and essential shape.                                                                                                                                  |
| Small radius              | Bowls with squared shapes with a modern design and an increased capacity, for a minimal aesthetics connected with an extreme practicity.                                                                                                                                                                                                     |

#### **TECHNICAL DATA**





Cut out size Dimensioni per foratura top

#### GALLERY



Foster S.p.A. Via M.S. Ottone, 18-20 42041 Brescello (Reggio Emilia) - Italy

#### **OPTIONAL ACCESSORIES**



**Cestello inox** 8612 000



Glass chopping board 8631 300



HDPE Chopping board 8657 001



HPDE Twin chopping board 8644 101



Stainless steel plate rack 8100 303 \* only in combination with the accessory 8644 101



Stainless steel plate rack only usable in combination with the accessories 8644 003 8100 154



White basket 8612 100



White bowl 8153 100



Graters kit with ring-holder and food collection tray 8159 101

\* only in combination with the accessory 8644 101







Stainless steel perforated tray 8151 000 \* only in combination with the accessory 8644 101

Stainless steel plate rack 8100 201

#### **RECO