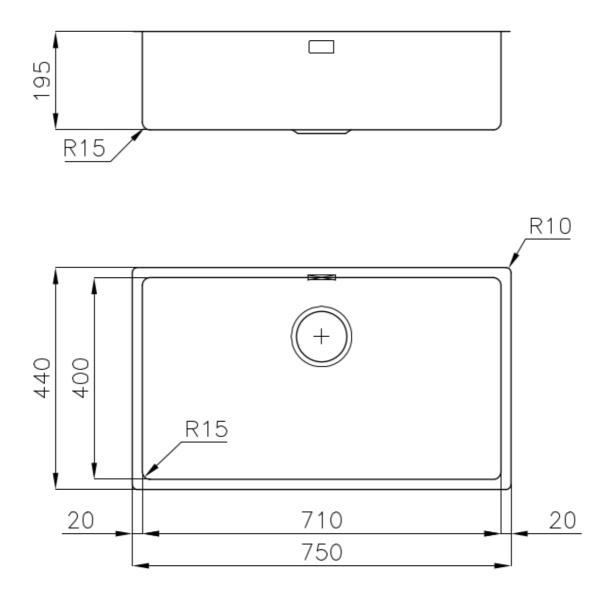

### DETAILS

| Coloring               | Gold                                                            |
|------------------------|-----------------------------------------------------------------|
| Edge/Installation Type | Undermount                                                      |
| Finish                 | PVD                                                             |
| Material               | AISI 304 stainless steel                                        |
| Texture                | Fumé                                                            |
| Base                   | 80 cm                                                           |
| Dimensions             | 750 x 440 mm                                                    |
| Standard fittings      | Fixing hooks, gasket, drain, overflow and siphon, boxed packing |
| Mixer holes            | No standard holes                                               |

| Built-in hole   | View technical data sheet |
|-----------------|---------------------------|
| Drainer         | No                        |
| Width           | 75 cm                     |
| Bowl dimension  | 710 x 400 mm              |
| Number of bowls | 1 bowl                    |
| Waste fitting   | 3,5" drain                |